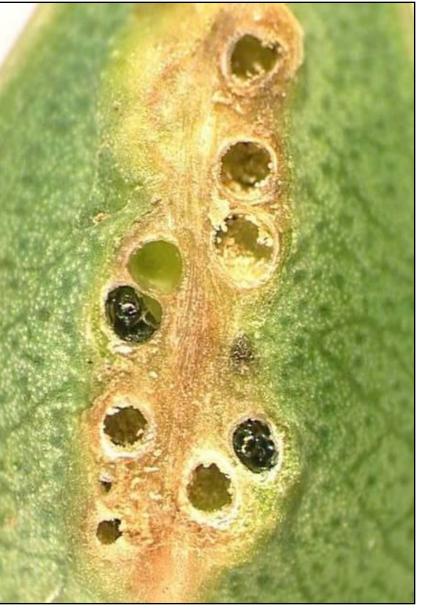

## Eucalyptus Gall Wasp disease

- 1. Eucalyptus Gall is caused by Leptocybe invasa
- 2. First reported in Pondicherry, India in 2002
- 3. It affects young shoots
- 4. No mechanical and chemical treatments work against the gall as it is embedded in the plant system
- 5. Biological control is one of the options
- 6. Eucalyptus Gall is naturalized in Australia, where as it has attained epidemic form in other countries including India due to absence of natural enemies (parasitoids)

<u>Gall type</u>: polythalamous