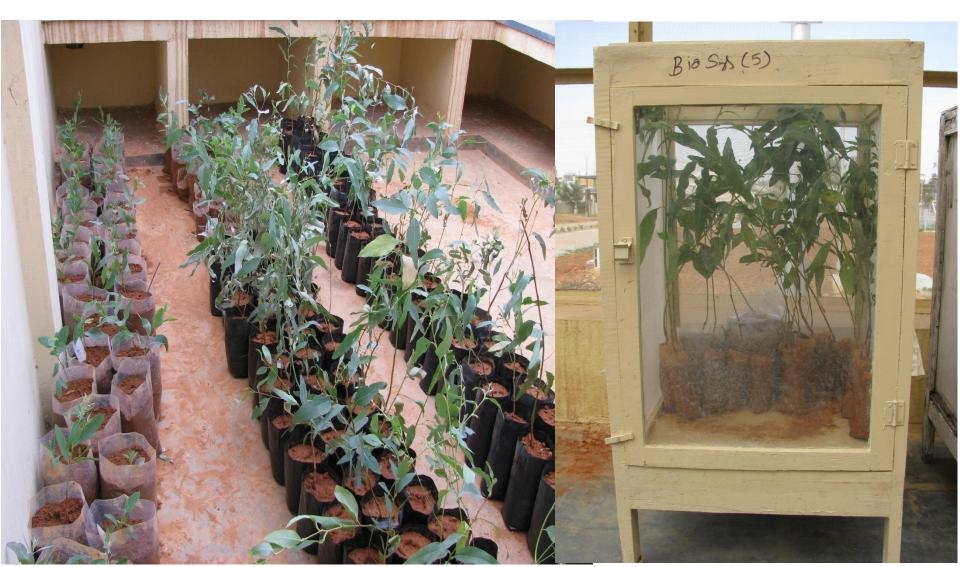

ugh Chennai – reg<br>8/2467 and dated<br>oort Permit No. <u>29/</u><br>Kim & La Salle (<br><u>el.</u> You are reque<br>as per provisions<br>5.<br>of Plant protection | 8.8.2008 on the<br>2008 & 30/2008<br>Eulophidae) and<br>sted to send one<br>under PQ Order,<br>a Adviser by any<br>Yours faithfully,                  |

<u>Copy to:</u> Officer-in-charge, Regional Plant Quarantine Station, Chennai for <u>Information</u> along with Two copies of import permit. One copy may please be transmitted to the Collector of Customs Chennai.

#### Practical exposure to wasps parasitoids training in Israel to IPMA delegates



### Receiving Parasitoids from Zvi Mendel and David Brand, Israel



# Quarantine in Insect net house at NBAII, Bangalore



## Multiplication of Parasitoids at NBAII, Bangalore



#### Release of Parasitoids by NBAII, Bangalore



## Director NBAII handing over Parasitoids with Plants to members of IPMA



## Institutional Contributions to the Study

#### 1. NBAII, Bangalore :

- Obtaining Import Permit
- Quarantine
- Host Specificity trial on Economically important plants under Quarantine
- Multiplication/Testing and Release of Parasitoids
- Handing over Protocol for release of Parasitoids in the Field
- Survey and Studies on establishment of Parasitoids in the field
- DNA code development for Parasitoids for identification
- 2. UAS, Dharwad:
  - Survey on Eucalyptus gall in Karnataka
  - Studies on natural enemies of Eucalypts gall
  - Studies on Indian Megastigmus spp. For biological control
  - NBAII handed over parasitoid establishment studies in the field
-