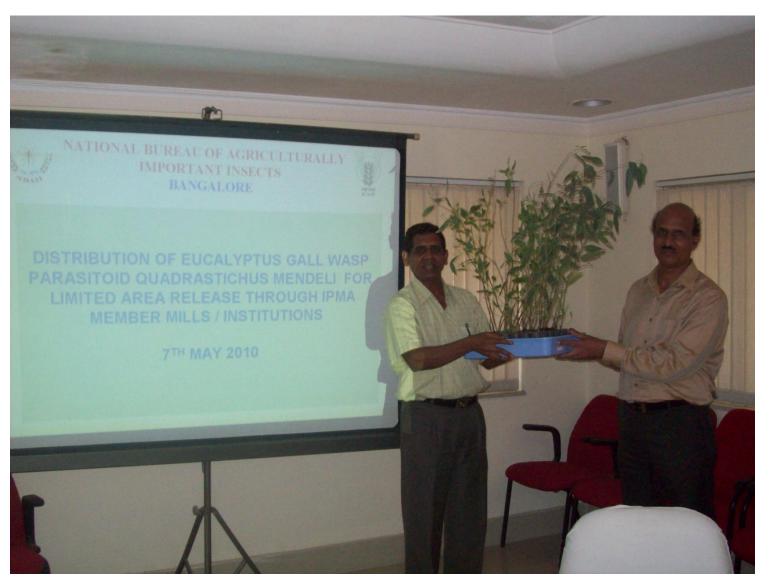

rovisions<br>5.<br>of Plant protection | 8.8.2008 on the<br>2008 & 30/2008<br>Eulophidae) and<br>sted to send one<br>under PQ Order,<br>a Adviser by any<br>Yours faithfully,                  |

<u>Copy to:</u> Officer-in-charge, Regional Plant Quarantine Station, Chennai for <u>Information</u> along with Two copies of import permit. One copy may please be transmitted to the Collector of Customs Chennai.

#### Practical exposure to wasps parasitoids training in Israel to IPMA delegates



### Receiving Parasitoids from Zvi Mendel and David Brand, Israel



# Quarantine in Insect net house at NBAII, Bangalore



## Multiplication of Parasitoids at NBAII, Bangalore



#### Release of Parasitoids by NBAII, Bangalore



## Director NBAII handing over Parasitoids with Plants to members of IPMA



## Institutional Contributions to the Study

#### 1. NBAII, Bangalore :

- Obtaining Import Permit
- Quarantine
- Host Specificity trial on Economically important plants under Quarantine
- Multiplication/Testing and Release of Parasitoids
- Handing over Protocol for release of Parasitoids in the Field
- Survey and Studies on establishment of Parasitoids in the field
- DNA code development for Parasitoids for identification
- 2. UAS, Dharwad:
  - Survey on Eucalyptus gall in Karnataka
  - Studies on natural enemies of Eucalypts gall
  - Studies on Indian Megastigmus spp. For biological control
  - NBAII handed over parasitoid establishment studies in the field
- 3. TNAU, Coimbatore:
  - Survey on Eucalyptus gall in Tamil Nadu
  - NBAII handed over parasitoid establishment studies in the f