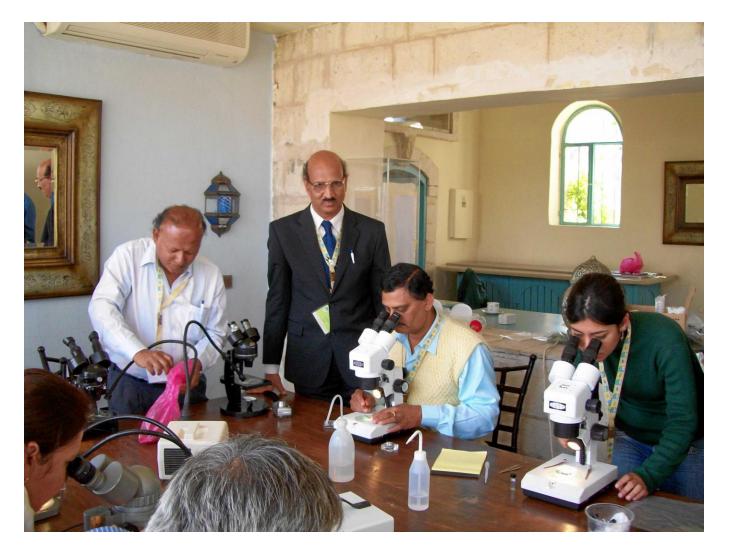

#### Practical exposure to wasps parasitoids training in Israel to IPMA delegates