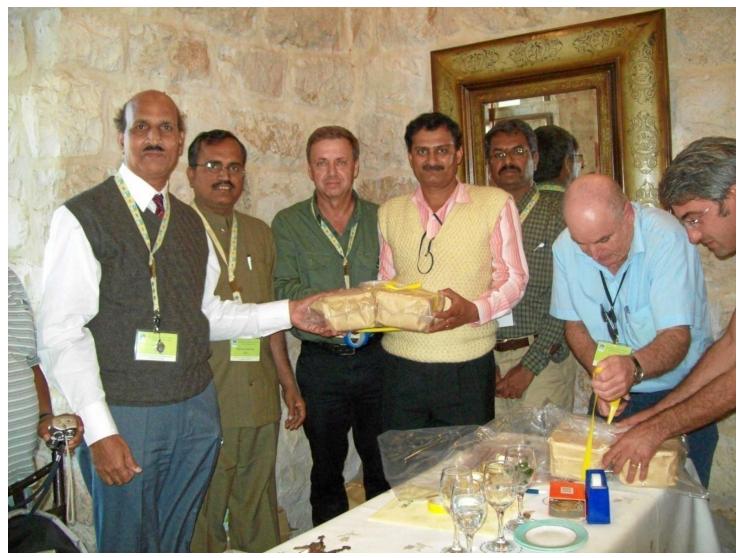

t is also to inform you that<br>to be permitted through Bangalore<br>e inspected, on arrival on behalf<br>him. | ugh Chennai – reg<br>8/2467 and dated<br>oort Permit No. <u>29/</u><br>Kim & La Salle (<br><u>el.</u> You are reque<br>as per provisions<br>5.<br>of Plant protection | 8.8.2008 on the<br>2008 & 30/2008<br>Eulophidae) and<br>sted to send one<br>under PQ Order,<br>a Adviser by any<br>Yours faithfully,                  |

<u>Copy to:</u> Officer-in-charge, Regional Plant Quarantine Station, Chennai for <u>Information</u> along with Two copies of import permit. One copy may please be transmitted to the Collector of Customs Chennai.

#### Practical exposure to wasps parasitoids training in Israel to IPMA delegates



### Receiving Parasitoids from Zvi Mendel and David Brand, Israel



# Quarantine in Insect net house at NBAII, Bangalore



## Multiplication of Parasitoids at NBAII, Bangalore



#### Release of Parasitoids by NBAII, Bangalore



## Director NBAII handing over Parasitoids with Plants to members of IPMA



## Institutional Contributions to the Study

#### 1. NBAII, Bangalore :

- Obtaining Import Permit
- Quarantine
- Host Specificity trial on Economically important plants under Quarantine
- Multiplication/Testing and Release of Parasitoids
- Handing over Protocol for release of Parasitoids in the Field
- Survey and Studies on establishment of Parasitoids in the field
- DNA code development for Parasitoids for identification
- 2. UAS, Dharwad:
  - Survey on Eucalyptus gall in Karnataka
  - Studies on natural enemies of Eucalypts gall
  - Studies on India