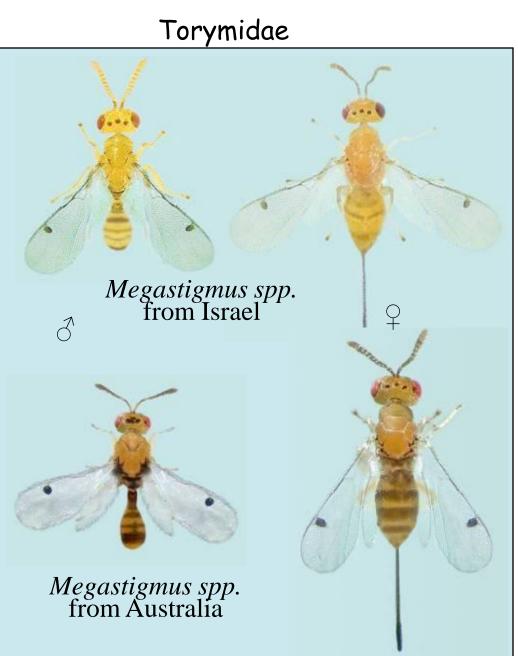

#### 1. NBAII, Bangalore :

- Obtaining Import Permit
- Quarantine
- Host Specificity trial on Economically important plants under Quarantine
- Multiplication/Testing and Release of Parasitoids
- Handing over Protocol for release of Parasitoids in the Field
- Survey and Studies on establishment of Parasitoids in the field
- DNA code development for Parasitoids for identification
- 2. UAS, Dharwad:
  - Survey on Eucalyptus gall in Karnataka
  - Studies on natural enemies of Eucalypts gall
  - Studies on Indian Megastigmus spp. For biological control
  - NBAII handed over parasitoid establishment studies in the field
- 3. TNAU, Coimbatore:
  - Survey on Eucalyptus gall in Tamil Nadu
  - NBAII handed over parasitoid establishment studies in the field
- 4. ANGRAU, Hyderabad: Not Participated