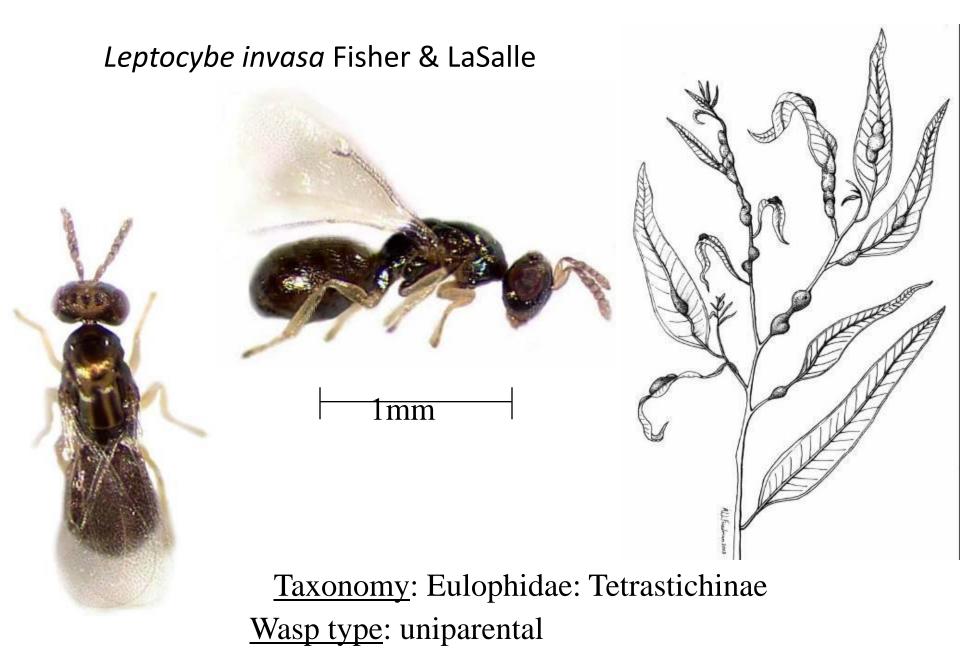

## Eucalyptus Gall Wasp disease

- 1. Eucalyptus Gall is caused by Leptocybe invasa
- 2. First reported in Pondicherry, India in 2002
- 3. It affects young shoots
- 4. No mechanical and chemical treatments work against the gall as it is embedded in the plant system
- 5. Biological control is one of the options
- 6. Eucalyptus Gall is naturalized in Australia, where as it has attained epidemic form in other countries including India due to absence of natural enemies (parasitoids)

<u>Gall type</u>: polythalamous

#### Emerging of Leptocybe invasa (Eucalyptus Gall Insect)

Polythalamous gall type