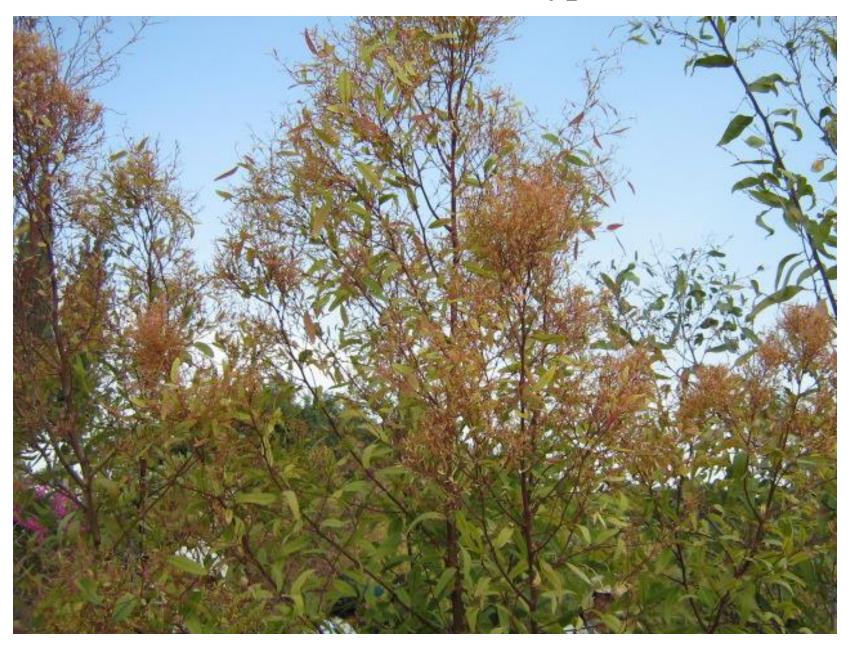

calyptus.

Agency: IPMA / NBAII / Agricultural Univ. (TNAU, Coimbatore, ANGARU, Hyderabad and UAS, Dharwad)

Start date & Duration: 29th April, 2009 & 24 months

Fund: 54.74 lacs (Cess fund 45 lacs + IPMA 9.74 lacs)

Fund released: 22.50 lacs

## Eucalyptus Gall Wasp disease

- 1. Eucalyptus Gall is caused by Leptocybe invasa
- 2. First reported in Pondicherry, India in 2002
- 3. It affects young shoots
- 4. No mechanical and chemical treatments work against the gall as it is embedded in the plant system
- 5. Biological control is one of the options
- 6. Eucalyptus Gall is naturalized in Australia, where as it has attained epidemic form in other countries including India due to absence of natural enemies (parasitoids)



<u>Gall type</u>: polythalamous

#### **Severe Gall on Eucalyptus**



#### Emerging of Leptocybe invasa (Eucalyptus Gall Insect)



Polythalamous gall type





#### Parasitoides (Natural enemies of Leptocybe invasa)

#### Eulophidae



*Quadrastichus mendeli* Kim & La Salle



*Selitrichodes kryceri* Kim & La Salle



#### **Import Permit Issued by Government of India**

|                                                                                                                                                                                                                                                                                                                   |