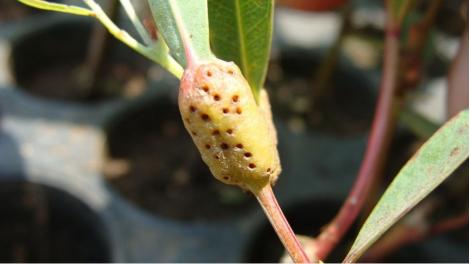

## Eucalyptus Gall Wasp disease

- 1. Eucalyptus Gall is caused by Leptocybe invasa
- 2. First reported in Pondicherry, India in 2002
- 3. It affects young shoots
- 4. No mechanical and chemical treatments work against the gall as it is embedded in the plant system
- 5. Biological control is one of the options
- 6. Eucalyptus Gall is naturalized in Australia, where as it has attained epidemic form in other countries including India due to absence of natural enemies (parasitoids)

<u>Gall type</u>: polythalamous

#### **Severe Gall on Eucalyptus**

#### Emerging of Leptocybe invasa (Eucalyptus Gall Insect)

Polythalamous gall type