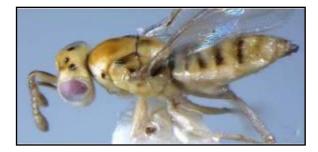

#### Parasitoides (Natural enemies of Leptocybe invasa)

#### Eulophidae

*Quadrastichus mendeli* Kim & La Salle

*Selitrichodes kryceri* Kim & La Salle