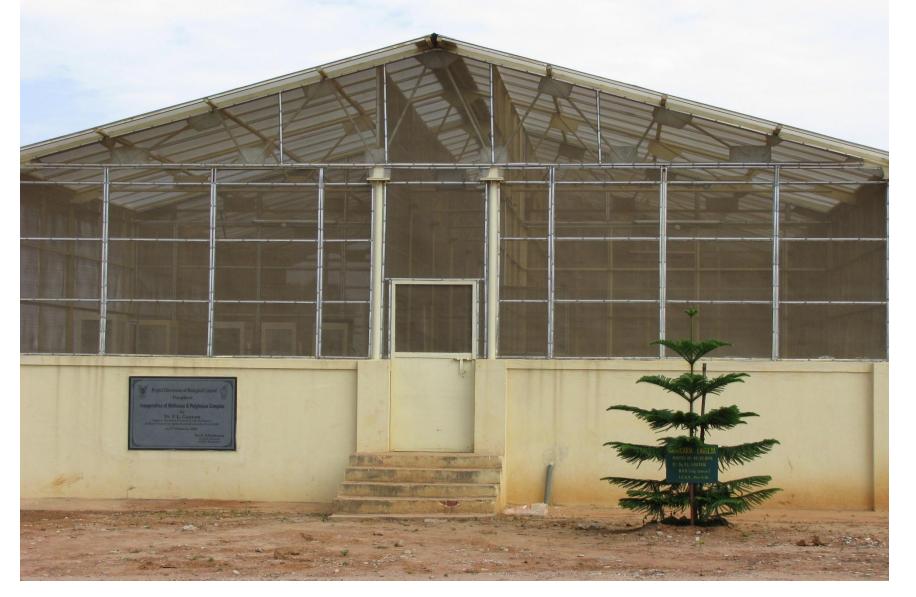

Bangalore<br>e inspected, on arrival on behalf<br>him. | ugh Chennai – reg<br>8/2467 and dated<br>oort Permit No. <u>29/</u><br>Kim & La Salle (<br><u>el.</u> You are reque<br>as per provisions<br>5.<br>of Plant protection | 8.8.2008 on the<br>2008 & 30/2008<br>Eulophidae) and<br>sted to send one<br>under PQ Order,<br>a Adviser by any<br>Yours faithfully,                  |

<u>Copy to:</u> Officer-in-charge, Regional Plant Quarantine Station, Chennai for <u>Information</u> along with Two copies of import permit. One copy may please be transmitted to the Collector of Customs Chennai.

#### Practical exposure to wasps parasitoids training in Israel to IPMA delegates



### Receiving Parasitoids from Zvi Mendel and David Brand, Israel



# Quarantine in Insect net house at NBAII, Bangalore



## Multiplication of Parasitoids at NBAII, Bangalore



#### Release of Parasitoids by NBAII, Bangalore



## Director NBAII handing over Parasitoids with Plants to members of IPMA



## Institutional Contributions to the Study

#### 1. NBAII, Bangalore :

- Obtaining Import Permit
- Quarantine
- Host Specificity trial on Economically important plants under Quarantine
- Multiplication/Testing and Release of Parasitoids
- Handing over Protocol for release of Parasitoids in the Field
- Survey and Studies on establishment of Parasitoids in the field
- DNA code development for Parasitoids for identification
- 2. UAS, Dharwad:
  - Survey on Eucalyptus gall in Karnataka
  - Studies on natural enemies of Eucalypts gall
  - Studies on Indian Megastigmus spp. For biological control
  - NBAII hand