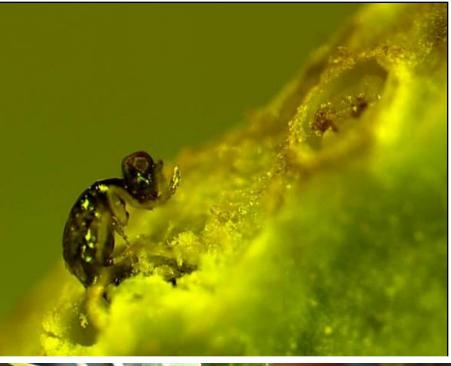

#### Emerging of Leptocybe invasa (Eucalyptus Gall Insect)

Polythalamous gall type