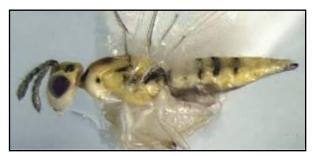

#### Parasitoides (Natural enemies of Leptocybe invasa)

#### Eulophidae

*Quadrastichus mendeli* Kim & La Salle

*Selitrichodes kryceri* Kim & La Salle